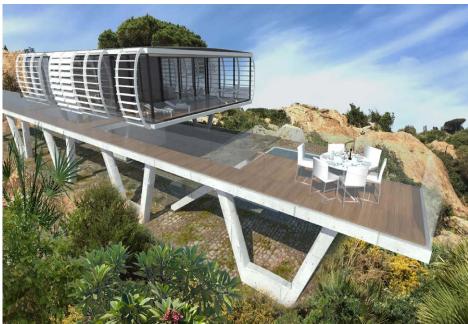

## Casa al Mar Costa Blanca

concept

Elevated on a cliffside on the Mediterranean sea the 'Casa al Mar' is defined by it's spacious open plan living with panoramic views over the sea and sourrounding hills and mountains of the site. The rooms are seperated by the central timber clad island, which incorporates all service functions of the house like the staircase, the bathrooms and the kitchen.

An elevated walkway connects the street to the entrance and balcony area while car parking is set in the shade below the house.

**Casa al Mar** Costa Blanca, Spain

Mathias Koester Architect

Open plan house lifted above the cliff edge with panoramic views over the Mediterranean