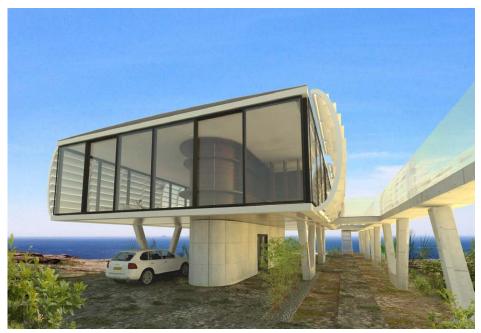

## Casa al Mar Costa Blanca

concept

Elevated on a cliffside on the Mediterranean sea the 'Casa al Mar' is defined by it's spacious open plan living with panoramic views over the sea and sourrounding hills and mountains of the site. The rooms are seperated by the central timber clad island, which incorporates all service functions of the house like the staircase, the bathrooms and the kitchen.

An elevated walkway connects the street to the entrance and balcony area while car parking is set in the shade below the house.

**Casa al Mar** Costa Blanca, Spain

Mathias Koester Architect

Open plan house lifted above the cliff edge with panoramic views over the Mediterranean