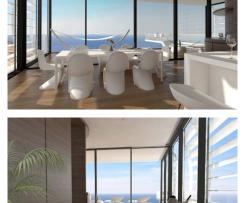

## Casa al Mar Costa Blanca

concept

Elevated on a cliffside on the Mediterranean sea the 'Casa al Mar' is defined by it's spacious open plan living with panoramic views over the sea and sourrounding hills and mountains of the site. The rooms are seperated by the central timber clad island, which incorporates all service functions of the house like the staircase, the bathrooms and the kitchen.