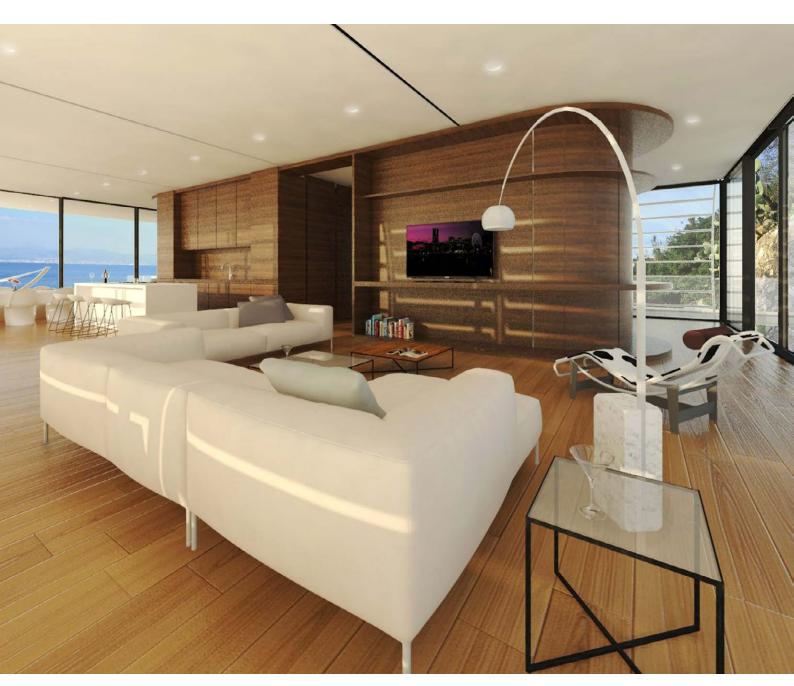

## Casa al Mar Costa Blanca

concept

Elevated on a cliffside on the Mediterranean sea the 'Casa al Mar' is defined by it's spacious open plan living with panoramic views over the sea and sourrounding hills and mountains of the site. The rooms are seperated by the central timber clad island, which incorporates all service functions of the house like the staircase, the bathrooms and the kitchen.

An elevated walkway connects the street to the entrance and balcony area while car parking is set in the shade below the house.

**Casa al Mar** Costa Blanca, Spain

Mathias Koester Architect

Open plan house lifted above the cliff edge with panoramic views over the Mediterranean