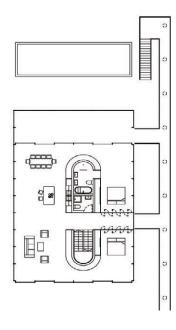

## Casa al Mar Costa Blanca

concept

Elevated on a cliffside on the Mediterranean sea the 'Casa al Mar' is defined by it's spacious open plan living with panoramic views over the sea and sourrounding hills and mountains of the site. The rooms are seperated by the central timber clad island, which incorporates all service functions of the house like the staircase, the bathrooms and the kitchen.